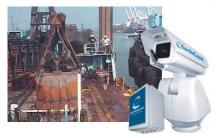

#### ScowCam

- · Ideal for marine monitoring
- · Fixed high quality streaming video
- · Excellent images in low light conditions
- · All weather enclosure with heater and fan