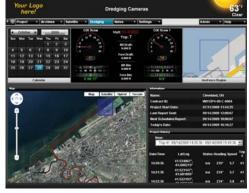

### Secure Management Software - Control Center 7

Project Dashboard

Live Video & Multiple Presets

Silent Inspector Data Archiving

Satellite Fleet Management

Weather Documentation

Solar & Wireless Data

EarthCam is the recognized international leader in providing webcam technology to the dredging industry since 1996. EarthCam provides complete infrastructure services to manage, host and maintain remote video camera systems. The company currently delivers hundreds of millions of live images to industry and government operations around the world and is compliant with the USACE specification for Silent Inspector.