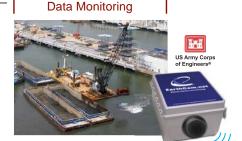

## **Dredge Quality Management Advanced Monitoring System**

- $\cdot \ \mathsf{USACE} \ \mathsf{DQM} \ \mathsf{compliant}$
- · Data archiving & transmission to USACE
- · Real-time coordinate inspection interface
- · Optional camera systems