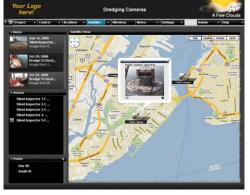

Actual Webcam Images

## **Dredge Quality Management Advanced Monitoring System**

- $\cdot \ \mathsf{USACE} \ \mathsf{DQM} \ \mathsf{compliant}$
- · Data archiving & transmission to USACE
- · Real-time coordinate inspection interface
- · Optional camera systems

### Secure Management Software - Control Center 7

Project Dashboard

Live Video & Multiple Presets

Silent Inspector Data Archiving

Satellite Fleet Management

Weather Documentation

Solar & Wireless Data

EarthCam is the recognized international leader in providing webcam technology to the dredging industry since 1996. EarthCam provides complete infrastructure services to manage, host and maintain remote video camera systems. The company currently delivers hundreds of millions of live images to industry and government operations around the world and is compliant with the USACE specification for Silent Inspector.