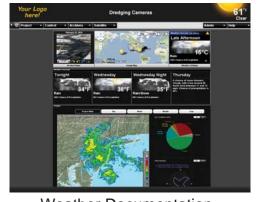

### Secure Management Software - Control Center 7

Project Dashboard

Live Video & Multiple Presets

Silent Inspector Data Archiving

Satellite Fleet Management

Weather Documentation

Solar & Wireless Data

EarthCam is the recognized international leader in providing webcam technology to the dredging industry since 1996. EarthCam provides complete infrastructure services to manage, host and maintain remote video camera systems. The company currently delivers hundreds of millions of live images to industry and government operations around the world and is compliant with the USACE specification for Silent Inspector.