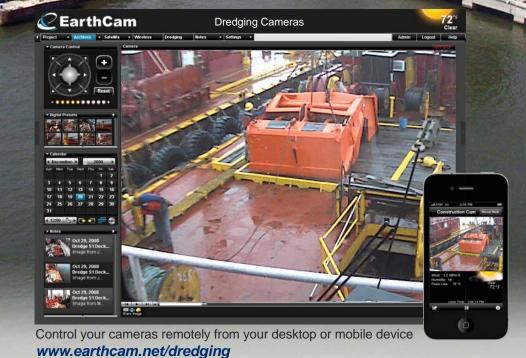

### **Advanced Network Camera Technology**

Live Streaming VideoProject Management Cameras

· Ideal for long-term projects in harsh weather

· All weather pressurized enclosure with wiper

· Robotic streaming video with 420x zoom

· Integrated electronic image stabilization

**DredgeCam** 

Cellular GPS