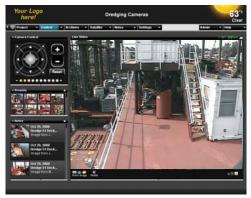

### Secure Management Software - Control Center 7

Project Dashboard

Live Video & Multiple Presets

Silent Inspector Data Archiving

Satellite Fleet Management

Weather Documentation

Solar & Wireless Data

EarthCam is the recognized international leader in providing webcam technology to the dredging industry since 1996. EarthCam provides complete infrastructure services to manage, host and maintain remote video camera systems. The company currently delivers hundreds of millions of live images to industry and government operations around the world and is compliant with the USACE specification for Silent Inspector.