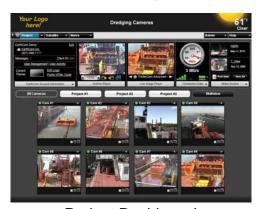

### Secure Management Software - Control Center 7

Project Dashboard

Live Video & Multiple Presets

Silent Inspector Data Archiving

Satellite Fleet Management

Weather Documentation

Solar & Wireless Data

EarthCam is the recognized international leader in providing webcam technology to the dredging industry since 1996. EarthCam provides complete infrastructure services to manage, host and maintain remote video camera systems. The company currently delivers hundreds of millions of live images to industry and government operations around the world and is compliant with the USACE specification for Silent Inspector.