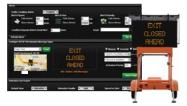

### DMS - Changeable Message Sign

- 60° viewing angle
- mega-flux displayAutomated traffic alerts
- Legible messages under
- all conditions

- High Resolution, Live Video and Archiving
- Multi-level User Accounts
- Record & Playback Time-Lapses
- · Weather Documentation and 48-hour Forecast
- · Android, iPhone Mobile Support
- · Multi-function Interactive Calendar
- · Google Earth Map Integration
- · Detailed System Analytics
- · Comparison Tools and Image Sharing
- Document and Milestone Posting
- · Auto-generated Marketing Materials
- · M2M Self-healing Camera Technology
- · Unlimited Online Support and Training