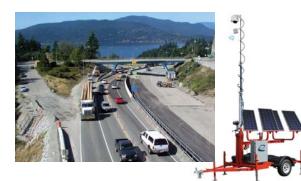

### Mobile TrailerCam Advanced

- · Traffic control and work zone safety
- 42-foot heavy-duty locking mast
- Robotic 360° dome camera with powerful 420x zoom
- Wireless and solar self powering