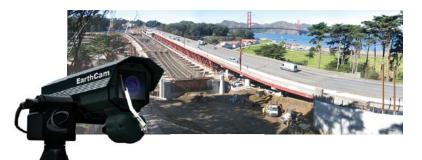

### MegapixelCam Robotic

- $\cdot$  The ultimate in jobsite documentation
- · Auto-generated 700 megapixel, multi-layer panoramas
- · Ultra-precise PTZ controls with multiple preset compositions
- Thermostatically regulated, corrosion-resistant black enclosure