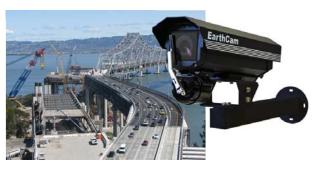

# **ITS Remote Camera Technology**

EarthCam meets the unique needs of the transportation industry

### **Live Streaming Video**

- · Broadcast live video into operation centers
- · Expand real-time traffic management
- Monitor HOV/HOT lane compliance
- · Collaborate live with multiple participants

### Mobile TrailerCam Advanced

- · Traffic control and work zone safety
- 42-foot heavy-duty locking mast
- Robotic 360° dome camera with powerful 420x zoom
- Wireless and solar self powering

#### TrafficCam

- · Ideal for long-term projects in harsh weather
- · Robotic streaming video with 420x zoom
- · Professional quality 1-chip network camera
- · All weather outdoor enclosure with wiper