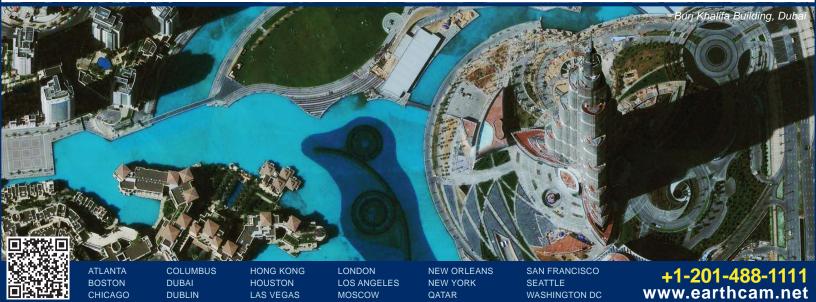

## Gain access to powerful satellite imagery of your project from space

EarthCam delivers imagery from programmable commercial satellites to create custom photographs of your jobsite. The 0.5-meter resolution imagery is so accurate that it discerns an object on the ground approximately 16 inches in size using both multispectral imagery and panchromatic imagery.

0.5-meter resolution

View the entire scope of any engineering or infrastructure project from 1-meter and 0.5-meter resolution imagery.