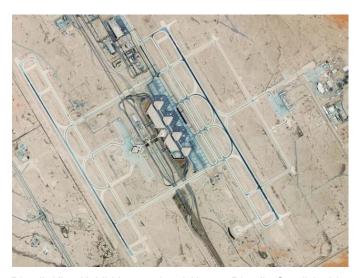

ry is so accurate that it discerns an object on the ground approximately 16 inches in size using both multispectral imagery and panchromatic imagery.







0.5-meter resolution

View the entire scope of any engineering or infrastructure project from 1-meter and 0.5-meter resolution imagery.

## **Industry Applications**

Our capabilities serve commercial and government demand worldwide for information products and services in State and Local Governments, Damage Assessment/Disaster Relief, Oil and Gas, Transportation, Mining, Real Estate and Construction Industries.



## **Satellite Imagery Examples**



Dubai International Airport, Abu Dhabi, UAE



Intercontinental Hotel, Abu Dhabi, UAE



Doha Sports City, Doha, Qatar



The Pearl-Qatar, Doha, Qatar



Ras Laffah Port, Al Knor, Qatar



Riyadh King Kahlid International Airport, Riyadh, Saudi Arabia